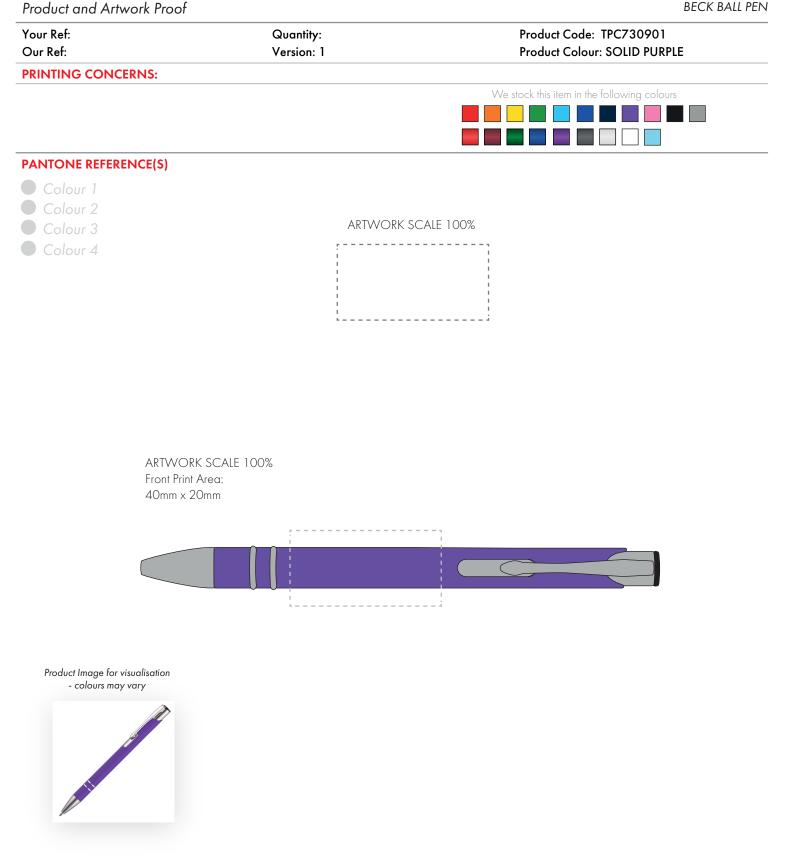

The dashed line is to demonstrate print area and will not appear on your printed item

- 1. Your order will not go in to print and production time cannot be confirmed, unless artwork has been approved via the online system.
- 2. Once printed, artwork cannot be amended, mistakes must be rectified at visual stage.
- 3. Claims for faulty goods will be honoured, only if the goods are returned to us. We will not issue credits/refunds for items that have been distributed. Please ensure that goods are satisfactory before distribution
- 4. We are not responsible for delays during transit.